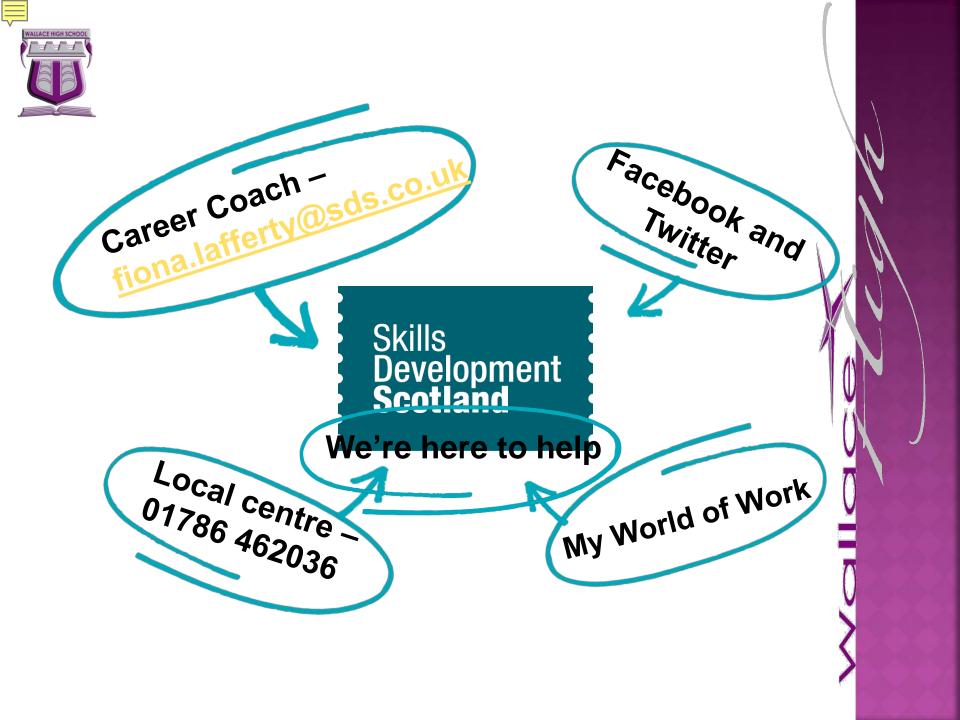

|
| Sept-Nov                              | Open Days                                                                                  |
| 11 October (start of October holiday) | Deadline for Medicine, Dentistry, Veterinary and Oxford/Cambridge                          |
| 29 November 2019                      | Internal deadline for all UCAS applications                                                |





### **Routes to Degree Level Qualifications**

- College
- Modern Apprenticeship
- Employment with part-time study





HNC/HCD courses are offered at colleges.

- HNC are 1 year courses & HND are 2 year courses
- Entry requirements are usually 1-2 Highers.
- Many careers require HNC/D qualifications.
- Apply for HNC/HND as back-up if university entry is dependent on S6 results.